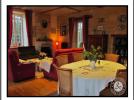

Fuel tank part: 4.30 sqm

Concrete floor

1st Floor

Entrance: 7.34 sqm

Tiled floor, staircase leading to 2nd floor

Dining room: 48.30 sqm

Floating oak parquet flooring, Fireplace with Godin wood stove, Access to the terrace oriented East by French window, Windows on three different sides, Door giving access to the kitchen, Door giving access to the office

Office: 12.70 sqm

Honeycomb tiled floor, French window giving access to a terrace facing East

Kitchen: 18.70 sqm

Tiled floor, Old stone sink, Cupboard, Door giving access to the dining room

Corridor: 5.60 sqm

Tiles, cupboard, Door opening on to the stairs leading to the cellar on the ground floor

Living room: 30 sqm

Tiles, Open fireplace, Windows on two different sides

Bathroom: 5 sqm Tile flooring, VMC

Separate WC: 1.60 sqm Tile flooring, VMC, Window