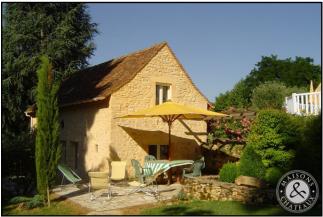

## REAL ESTATE PRESTIGE & CHARACTER

Ref : 9483CHG

Ø Price : 1 264 000 €

Location : Lot / Bouriane

In a quiet village between Sarlat and Gourdon, 17th century manor house with two gîtes and a luxury annex serving as a guest room. Two swimming pools, one of which is heated, on a beautiful landscaped garden of 2.5 ha with large trees, stream and well.

## Fees to be paid by the vendor Full description

Location

Department : Lot Region : Bouriane

At the end of a quiet village between Gourdon and Sarlat, 10 minutes from shops and commodities, beautiful 17th century manor house with dovecote, two gites and an annex serving as a luxury guest room. The manor house, built on a cellar on the ground floor, offers five bedrooms and a large dining room communicating with the kitchen. The two gites each have an independent entrance and parking. The first one has two bedrooms and a bathroom with WC and Italian shower. The second has three en-suite bedrooms, one of which is on the ground floor, with an Italian shower and WC. The annex, converted into a luxury guest room, includes a bedroom with dressing room and separate toilet, a bathroom with Italian shower and separate toilet and a room designed for relaxation with a five-seater jacuzzi and sauna offering a view on the wooded garden through the picture window. The whole is set on a pretty landscaped garden of 2.5 ha with large trees and some fruit trees: fig tree, mulberry tree... a stream and a well. The property has two tiled swimming pools, one 12\*6, the other 9\*6 and heated, an unenclosed covered garage for 3 cars and a garden shed.

Shower room with WC: sqm

Wooden floor, VMC

Tiled swimming pool 12\*6

Lean-to: 15.24 sqm

GÎTE 1

Ground floor

Kitchen / Living room: 28 sqm

Tiled floor, Two storage heaters, Gas stove