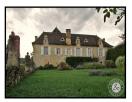

## REAL ESTATE PRESTIGE & CHARACTER

Ref : 9483CHG

Ø Price : 1 264 000 €

Location : Lot / Bouriane

In a quiet village between Sarlat and Gourdon, 17th century manor house with two gîtes and a luxury annex serving as a guest room. Two swimming pools, one of which is heated, on a beautiful landscaped garden of 2.5 ha with large trees, stream and well.

## Fees to be paid by the vendor Full description

Location

Department : Lot Region : Bouriane

At the end of a quiet village between Gourdon and Sarlat, 10 minutes from shops and commodities, beautiful 17th century manor house with dovecote, two gites and an annex serving as a luxury guest room. The manor house, built on a cellar on the ground floor, offers five bedrooms and a large dining room communicating with the kitchen. The two gites each have an independent entrance and parking. The first one has two bedrooms and a bathroom with WC and Italian shower. The second has three en-suite bedrooms, one of which is on the ground floor, with an Italian shower and WC. The annex, converted into a luxury guest room, includes a bedroom with dressing room and separate toilet, a bathroom with Italian shower and separate toilet and a room designed for relaxation with a five-seater jacuzzi and sauna offering a view on the wooded garden through the picture window. The whole is set on a pretty landscaped garden of 2.5 ha with large trees and some fruit trees: fig tree, mulberry tree... a stream and a well. The property has two tiled swimming pools, one 12\*6, the other 9\*6 and heated, an unenclosed covered garage for 3 cars and a garden shed.