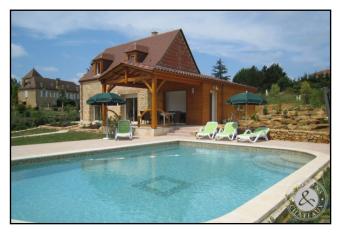

## REAL ESTATE PRESTIGE & CHARACTER

Ref : 9483CHG

Ø Price : 1 264 000 €

Location : Lot / Bouriane

In a quiet village between Sarlat and Gourdon, 17th century manor house with two gîtes and a luxury annex serving as a guest room. Two swimming pools, one of which is heated, on a beautiful landscaped garden of 2.5 ha with large trees, stream and well.

## Fees to be paid by the vendor Full description

Location

Department : Lot Region : Bouriane

At the end of a quiet village between Gourdon and Sarlat, 10 minutes from shops and commodities, beautiful 17th century manor house with dovecote, two gites and an annex serving as a luxury guest room. The manor house, built on a cellar on the ground floor, offers five bedrooms and a large dining room communicating with the kitchen. The two gites each have an independent entrance and parking. The first one has two bedrooms and a bathroom with WC and Italian shower. The second has three en-suite bedrooms, one of which is on the ground floor, with an Italian shower and WC. The annex, converted into a luxury guest room, includes a bedroom with dressing room and separate toilet, a bathroom with Italian shower and separate toilet and a room designed for relaxation with a five-seater jacuzzi and sauna offering a view on the wooded garden through the picture window. The whole is set on a pretty landscaped garden of 2.5 ha with large trees and some fruit trees: fig tree, mulberry tree... a stream and a well. The property has two tiled swimming pools, one 12\*6, the other 9\*6 and heated, an unenclosed covered garage for 3 cars and a garden shed.