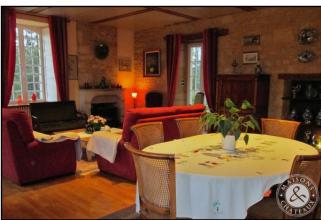

Fuel tank part: 4.30 sqm

Concrete floor

1st Floor

Entrance: 7.34 sqm

Tiled floor, staircase leading to 2nd floor

Dining room: 48.30 sqm

Floating oak parquet flooring, Fireplace with Godin wood stove, Access to the terrace oriented East by French window, Windows on three different sides, Door giving access to the kitchen, Door giving access to the office

Tiles, cupboard, Door opening on to the stairs leading to the cellar on the ground floor

Living room: 30 sqm

Tiles, Open fireplace, Windows on two different sides

Bathroom: 5 sqm Tile flooring, VMC

Separate WC: 1.60 sqm Tile flooring, VMC, Window