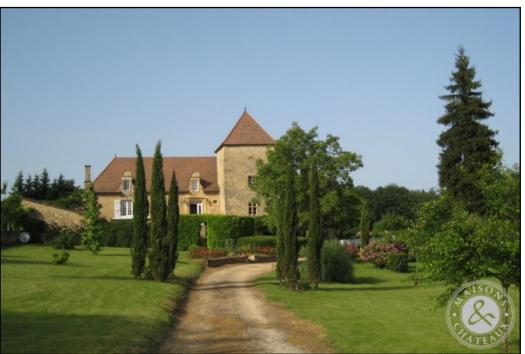

## REAL ESTATE PRESTIGE & CHARACTER

Ref : 9483CHG

Ø Price : 1 264 000 €

Location : Lot / Bouriane

In a quiet village between Sarlat and Gourdon, 17th century manor house with two gîtes and a luxury annex serving as a guest room. Two swimming pools, one of which is heated, on a beautiful landscaped garden of 2.5 ha with large trees, stream and well.

## Fees to be paid by the vendor Full description

Location

Department : Lot Region : Bouriane

At the end of a quiet village between Gourdon and Sarlat, 10 minutes from shops and commodities, beautiful 17th century manor house with dovecote, two gites and an annex serving as a luxury guest room. The manor house, built on a cellar on the ground floor, offers five bedrooms and a large dining room communicating with the kitchen. The two gites each have an independent entrance and parking. The first one has two bedrooms and a bathroom with WC and Italian shower. The second has three en-suite bedrooms, one of which is on the ground floor, with an Italian shower and WC. The annex, converted into a luxury guest room, includes a bedroom with dressing room and separate toilet, a bathroom with Italian shower and separate toilet and a room designed for relaxation with a five-seater jacuzzi and sauna offering a view on the wooded garden through the picture window. The whole is set on a pretty landscaped garden of 2.5 ha with large trees and some fruit trees: fig tree, mulberry tree... a stream and a well. The property has two tiled swimming pools, one 12\*6, the other 9\*6 and heated, an unenclosed covered garage for 3 cars and a garden shed.