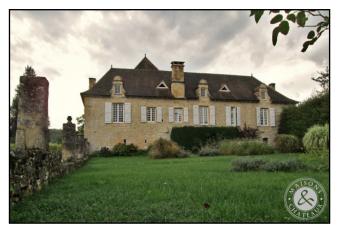

## REAL ESTATE PRESTIGE & CHARACTER

Ref : 9483CHG

Ø Price : 1 264 000 €

Location : Lot / Bouriane

In a quiet village between Sarlat and Gourdon, 17th century manor house with two gîtes and a luxury annex serving as a guest room. Two swimming pools, one of which is heated, on a beautiful landscaped garden of 2.5 ha with large trees, stream and well.

## Fees to be paid by the vendor Full description

Location

Department : Lot Region : Bouriane

At the end of a quiet village between Gourdon and Sarlat, 10 minutes from shops and commodities, beautiful 17th century manor house with dovecote, two gites and an annex serving as a luxury guest room. The manor house, built on a cellar on the ground floor, offers five bedrooms and a large dining room communicating with the kitchen. The two gites each have an independent entrance and parking. The first one has two bedrooms and a bathroom with WC and Italian shower. The second has three en-suite bedrooms, one of which is on the ground floor, with an Italian shower and WC. The annex, converted into a luxury guest room, includes a bedroom with dressing room and separate toilet, a bathroom with Italian shower and separate toilet and a room designed for relaxation with a five-seater jacuzzi and sauna offering a view on the wooded garden through the picture window. The whole is set on a pretty landscaped garden of 2.5 ha with large trees and some fruit trees: fig tree, mulberry tree... a stream and a well. The property has two tiled swimming pools, one 12\*6, the other 9\*6 and heated, an unenclosed covered garage for 3 cars and a garden shed.