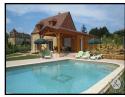

## REAL ESTATE PRESTIGE & CHARACTER

Ref : 9483CHG

Ø Price : 1 264 000 €

Location : Lot / Bouriane

In a quiet village between Sarlat and Gourdon, 17th century manor house with two gîtes and a luxury annex serving as a guest room. Two swimming pools, one of which is heated, on a beautiful landscaped garden of 2.5 ha with large trees, stream and well.

## Fees to be paid by the vendor Full description

Location

Department : Lot Region : Bouriane

At the end of a quiet village between Gourdon and Sarlat, 10 minutes from shops and commodities, beautiful 17th century manor house with dovecote, two gites and an annex serving as a luxury guest room. The manor house, built on a cellar on the ground floor, offers five bedrooms and a large dining room communicating with the kitchen. The two gites each have an independent entrance and parking. The first one has two bedrooms and a bathroom with WC and Italian shower. The second has three en-suite bedrooms, one of which is on the ground floor, with an Italian shower and WC. The annex, converted into a luxury guest room, includes a bedroom with dressing room and separate toilet, a bathroom with Italian shower and separate toilet and a room designed for relaxation with a five-seater jacuzzi and sauna offering a view on the wooded garden through the picture window. The whole is set on a pretty landscaped garden of 2.5 ha with large trees and some fruit trees: fig tree, mulberry tree... a stream and a well. The property has two tiled swimming pools, one 12\*6, the other 9\*6 and heated, an unenclosed covered garage for 3 cars and a garden shed.

Shower room with WC: sqm

Wooden floor, VMC

Tiled swimming pool 12\*6

Lean-to: 15.24 sqm

GÎTE 1

Ground floor

Kitchen / Living room: 28 sqm

Tiled floor, Two storage heaters, Gas stove