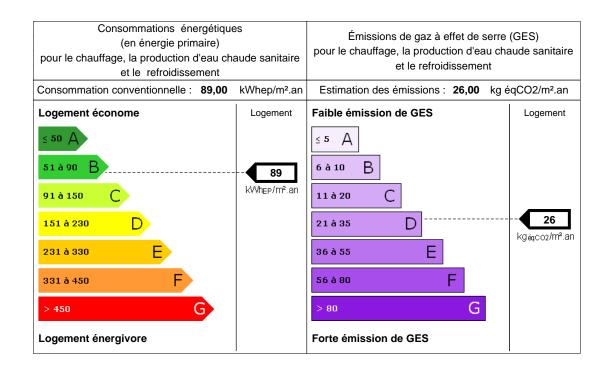

12 Place Alain de Solminihac - 46000 CAHORS - Tel +33 (0)5 65 35 63 32 contact@maisonsetchateaux.com - www.maisons-et-chateaux.com - www.maisonsdusud.com - www.maisons-du-lot.com

Wooden floor, Cupboards

Room 3: 10.30 sqm

Wooden floor, Cupboard, Skylight window

Room 4: 20 sqm

Wooden floor, Skylight windows on two sides, Cupboard, Exposed beams

Room 5: 13 sqm

Wooden floor, In the pigeon loft

Shower room with WC: sqm

Wooden floor, VMC

Tiled swimming pool 12\*6

Lean-to: 15.24 sqm

GÎTE 1

Ground floor

Kitchen / Living room: 28 sqm

Tiled floor, Two storage heaters, Gas stove

Shower room with WC: 6.36 sqm

Tiled floor, Italian shower

1st Floor

Landing: 2 sqm

Room 1: 14.33 sqm Electric radiator

Bedroom 2: 9 sqm

Cupboard, Electric radiator

Separate WC: 1.70 sqm

GÎTE 2