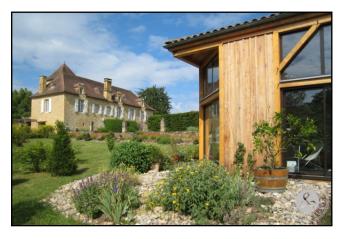

## REAL ESTATE PRESTIGE & CHARACTER

Ref : 9483CHG

Ø Price : 1 264 000 €

Location : Lot / Bouriane

In a quiet village between Sarlat and Gourdon, 17th century manor house with two gîtes and a luxury annex serving as a guest room. Two swimming pools, one of which is heated, on a beautiful landscaped garden of 2.5 ha with large trees, stream and well.

## Fees to be paid by the vendor Full description

Location

Department : Lot Region : Bouriane

At the end of a quiet village between Gourdon and Sarlat, 10 minutes from shops and commodities, beautiful 17th century manor house with dovecote, two gites and an annex serving as a luxury guest room. The manor house, built on a cellar on the ground floor, offers five bedrooms and a large dining room communicating with the kitchen. The two gites each have an independent entrance and parking. The first one has two bedrooms and a bathroom with WC and Italian shower. The second has three en-suite bedrooms, one of which is on the ground floor, with an Italian shower and WC. The annex, converted into a luxury guest room, includes a bedroom with dressing room and separate toilet, a bathroom with Italian shower and separate toilet and a room designed for relaxation with a five-seater jacuzzi and sauna offering a view on the wooded garden through the picture window. The whole is set on a pretty landscaped garden of 2.5 ha with large trees and some fruit trees: fig tree, mulberry tree... a stream and a well. The property has two tiled swimming pools, one 12\*6, the other 9\*6 and heated, an unenclosed covered garage for 3 cars and a garden shed.